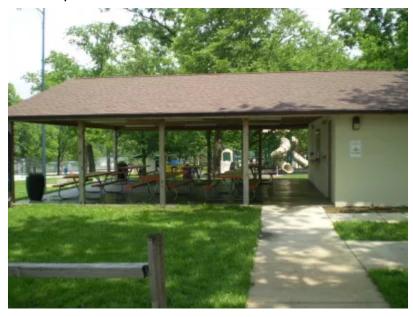

## **Graves Park West Shelter**

The West Shelter is an indoor/outdoor shelter house overlooking the swimming pool and playground. The West Shelter, open from mid-April through September, can be rented for any occasion. Rental fee is \$50.00 per day and a \$70.00 damage deposit is required. Interested parties should contact the Wakefield City Office to reserve your date and fill out required paperwork.

The West Shelter is equipped with:

- Air conditioning & heating
- Stove and refrigerator/ freezer
- Prep area with sink and water
- 10 six-foot plastic tables and 52 folding chairs
- Large charcoal grill
- 6 picnic tables