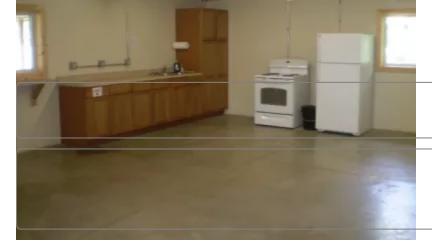

The West Shelter is equipped with:

- Air conditioning & heating
- Stove and refrigerator/ freezer
- Prep area with sink and water
- 10 six-foot plastic tables and 52 folding chairs
- Large charcoal grill
- 6 picnic tables